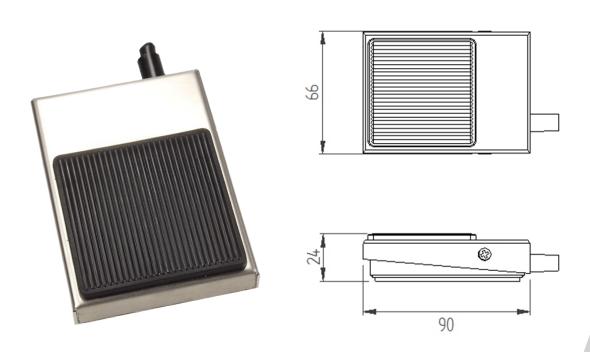

## 6289-WS - Footswitch



- Versatile compact footswitch
- Durable and reliable with steel housing for long life and reliability
- Low profile to reduce operator fatigue
- Stainless steel cover with black tread & stainless steel base
- Momentary action
- Single pole normally open
- Supplied with 2 meters of black 3 core cable free wires ends
- Sealed to IPX7
- 3A 250V AC/DC
- Operating Temperature: 5°C to +40°C.

## Images & Dimensions



## **Specifications**

| Electrical rating     | 3A 250V AC/DC                            |
|-----------------------|------------------------------------------|
| Contact Configuration | Single pole normally open                |
| Degree of protection  | EN 60529 IPX7                            |
| Operating temperature | -5°C to +40°C                            |
| <b>Body Material</b>  | Stainless steel cover & base             |
| Connection method     | 2 meters of black 3 core cable free ends |
| Weight                | Approx.: 0.2kg                           |